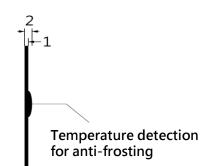

## [Features]

- The best detection tool for the temperature abnormality of equipment
- The best solution for detecting temperature of surface
- Best fit for batteries, capacitance, circuit boards, freezer, fridge, communication rooms, and indoor temperature detection
- Suitable for pasting to the surface of PE\PP\ABS\PET, wood and all kinds of metal material
- Pass the toxicology test of MSDS

## [Specification]

| Item no.             | SP1/EP1                                                   |
|----------------------|-----------------------------------------------------------|
| Dimension (optional) | 30x40(mm)                                                 |
| Temp measurement     | PT100                                                     |
| Response rate        | 200°C/2S                                                  |
| Thermal conductivity | 1.5W/mk                                                   |
| Measuring range      | -20~250°C                                                 |
| Adhesive force       | In <sup>2</sup> 1000(100°C)/500(150°C)/400(200°C)/300(250 |
| Autiesive force      | °C)(g)                                                    |
| Corrosion resistance | Gasoline, acetone, clean liquid, medium basic and         |
| Corrosion resistance | acidic solvent                                            |
| Waterproof grade     | IP68                                                      |
| Insulation           | 5KV                                                       |
| Installation         | Sticker (-30°C~200°C)                                     |
| Wire                 | PVC heat resistance (100°C) Cable 5M                      |