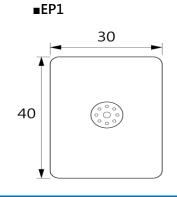

## [Optional code]

code1

| code1 | Detecting environment     |
|-------|---------------------------|
| SP1   | Surface thermometer       |
| EP1   | Environmental thermometer |

## [Specification]

| Item no.             | SP1/EP1                                                   |
|----------------------|-----------------------------------------------------------|
| Dimension (optional) | 30x40(mm)                                                 |
| Temp measurement     | PT100                                                     |
| Response rate        | 200°C/2S                                                  |
| Thermal conductivity | 1.5W/mk                                                   |
| Measuring range      | -20~250°C                                                 |
| Adhesive force       | In <sup>2</sup> 1000(100°C)/500(150°C)/400(200°C)/300(250 |
| Autiesive force      | °C)(g)                                                    |
| Corrosion resistance | Gasoline, acetone, clean liquid, medium basic and         |
| Corrosion resistance | acidic solvent                                            |
| Waterproof grade     | IP68                                                      |
| Insulation           | 5KV                                                       |
| Installation         | Sticker (-30°C~200°C)                                     |
| Wire                 | PVC heat resistance (100°C) Cable 5M                      |

## [Dimension] mm