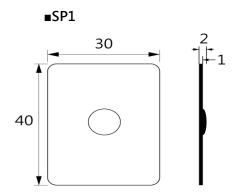

## [Optional code]

code1

| code1 | Detecting environment     |
|-------|---------------------------|
| SP1   | Surface thermometer       |
| EP1   | Environmental thermometer |

## [Specification]

| Item no.             | SP1/EP1                                                   |
|----------------------|-----------------------------------------------------------|
| Dimension (optional) | 30x40(mm)                                                 |
| Temp measurement     | PT100                                                     |
| Response rate        | 200°C/2S                                                  |
| Thermal conductivity | 1.5W/mk                                                   |
| Measuring range      | -20~250°C                                                 |
| Adhesive force       | In <sup>2</sup> 1000(100°C)/500(150°C)/400(200°C)/300(250 |
| Autiesive force      | °C)(g)                                                    |
| Corrosion resistance | Gasoline, acetone, clean liquid, medium basic and         |
| Corrosion resistance | acidic solvent                                            |
| Waterproof grade     | IP68                                                      |
| Insulation           | 5KV                                                       |
| Installation         | Sticker (-30°C~200°C)                                     |
| Wire                 | PVC heat resistance (100°C) Cable 5M                      |

## [Dimension] mm